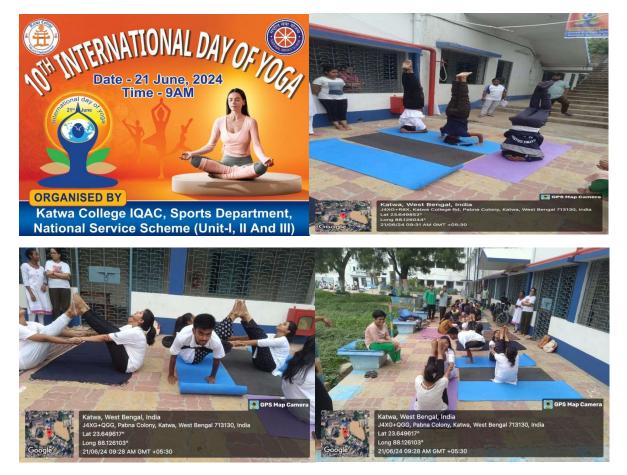

#### **Observation International Day of Yoga 2024 at College Premises**

Signature of the IQAC Coordinator Coordinator IQAC Katwa College

NSCHARK

Signature of the Principal

(Affiliatedto theUniversityofBurdwan) Principal's Office, P.O.:Katwa,Dist.:PurbaBardhaman,WestBengal,PIN:713130,India. Mobile: +918101078393 ॥विद्यया विन्दतेऽमृतम्॥