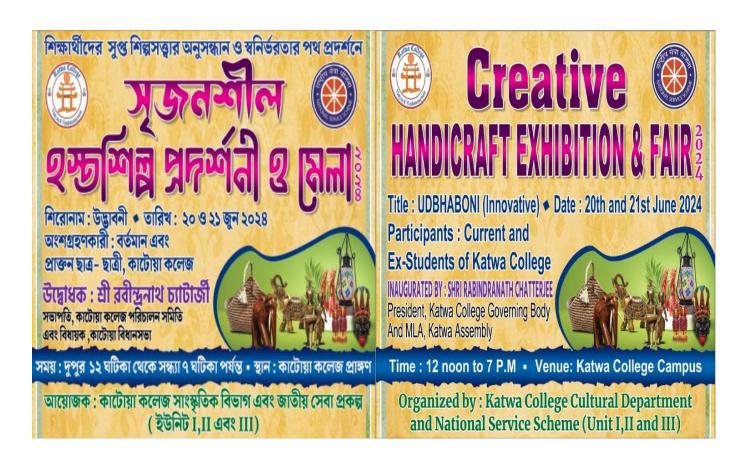

|                                                                                                                                                                        | KATWA COLLEGE                                                                                                                                                                                                                                                                                                                                                                                                                       |
|------------------------------------------------------------------------------------------------------------------------------------------------------------------------|-------------------------------------------------------------------------------------------------------------------------------------------------------------------------------------------------------------------------------------------------------------------------------------------------------------------------------------------------------------------------------------------------------------------------------------|
|                                                                                                                                                                        | (Affiliated to the UNIVERSITY OF BURDWAN)<br>Principal's Office<br>KATHWA - 713138<br>Prima BURDHAMAN<br>Mobile No+91.8101078393<br>I-mail : katcol200262mill.com<br>Website : www.katwacollege.ac.in                                                                                                                                                                                                                               |
| Ref . No.                                                                                                                                                              | Date: 18-06-                                                                                                                                                                                                                                                                                                                                                                                                                        |
|                                                                                                                                                                        | বিজ্ঞপ্তি                                                                                                                                                                                                                                                                                                                                                                                                                           |
| ছারী এবং অভিভাবনসের                                                                                                                                                    | । সকল জনগণ, কাটোয়া কলেজের সকল বর্তমান ও প্রাজন অধ্যাপক, শিভাকমী, ছাত্র-<br>জনাবনে যাঙ্গে বে, আলামী ২০ এবং ২১ জুন ২০২৪ কলেজ রালবে কাটোয়া কলেজ<br>জাতীয় দেবা প্রকারের যৌর উদ্যোগে শিক্ষার্থিনের সৃত্ত শিল্পস্তার অন্যকানে ও                                                                                                                                                                                                        |
| হারী এবং যদিরাকেদের<br>মায়্ট্রিক বিভাগ এবং<br>হার্মির্ককের পথানপাঁনে<br>মায়োজন করা হয়েরে ।<br>উপ্লেখন হিসেবে এই ব<br>বিধ্যানবঢ়ার বিধারক এবং<br>মায়ে ৭ খটিরা গাঁর। | জনদেশ যায়ে বে, আনামী ২০ এবং ২১ জুন ২০২৪ কলেজ রালগে কাটোয় কলেজ<br>জাতীয় দেশা প্রথমের যেঁত উদ্যোগে শিকাবীদের সুত শিয়সভাব অনুসভানে ভ<br>উদ্ধবেনী শিরোনামে শিক্ষাবীদের উত্তাবিত আকর্ষণিয় হার্জনি রালগনি ও মেলর<br>এইজনেউ কি তেকে আমনের কলেজের হার-জ্যাদের উড়ান পর্বের ভুদ্র প্রচেটা।<br>দুপ্রাদে উপস্থিত বাজবেন আমনের অভিভাবে তী রবীয়েনাথ চোটালী, কাটোয়া<br>সভাপতি, কাটোয়া কলেজ পরিয়ালন সমিতি। মেলার সময় মুপুর ১২ থটিকা বেকে |
| হারী এবং যদিরাকেদের<br>মায়্ট্রিক বিভাগ এবং<br>হার্মির্ককের পথানপাঁনে<br>মায়োজন করা হয়েরে ।<br>উপ্লেখন হিসেবে এই ব<br>বিধ্যানবঢ়ার বিধারক এবং<br>মায়ে ৭ খটিরা গাঁর। | জানাগে যাছে বে, আদানী ২০ এবং ২১ ভূপ ২০২৪ জনেজ রাজনে কাটোয়ে কলেজ<br>জাতীয় দেবা প্রকারে যৌথ উদ্যোগে শিক্ষাবীদের সুস্ত শিল্পসমূরে অনুসকানে ও<br>উদ্ধাবনী শিরোনামে শিক্ষাবীদের উদ্ধাবিও আগকানীয় হার্জার রাগানী ও মেলার<br>এইভাবেই কাল ডোক আমাদের কলেজের ছাত্র-ছারীদের উড়ান পর্বের ভুদ্র প্রচেটা।<br>দুর্নাদে উপস্থিত বাকবেন আমাদের কলেজেবক রী রবীন্দ্রনাথ জাটালী, কাটোরা                                                            |