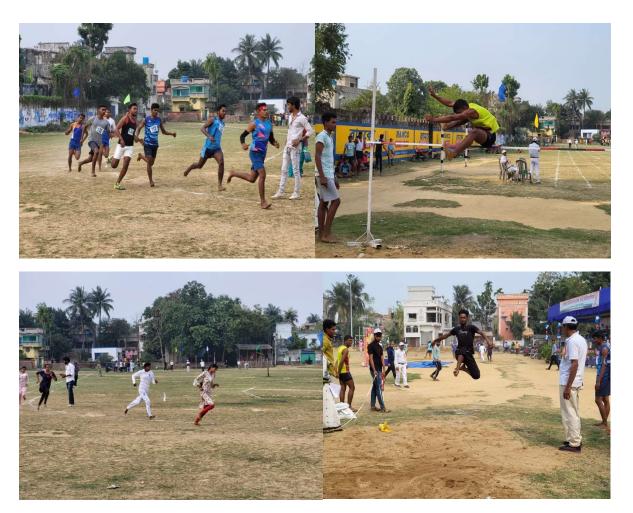

Students participating at Annual Sports in the College Play Ground

Signature of the IQAC Coordinator Coordinator IQAC Katwa College

NSCHARK

Signature of the Principal

(Affiliatedto theUniversityofBurdwan) Principal's Office, P.O.:Katwa,Dist.:PurbaBardhaman,WestBengal,PIN:713130,India. Mobile: +918101078393 ॥विद्यया विन्दतेऽमृतम्॥